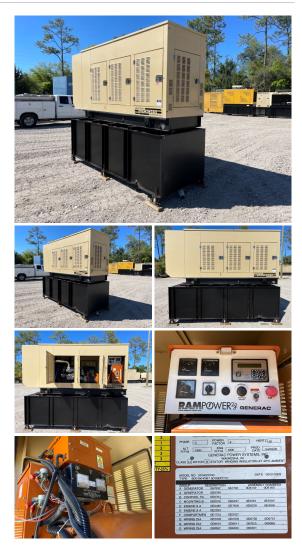

## Generac - 150 kW

## **Generator Set Specs**

Unit#: 089759 Capacity: 150 kW Manufacturer: Generac

**Enclosure Type:** Weatherproof

Enclosure

Voltage: 277/480 V Amps: 225 AMPS

Hertz: 60 Hz

Circuit Breaker Amps: 250

Phase: Three-Phase Location: Jacksonville, FL

# of Leads: 12

Generator Dimensions: 130" X

50" X 107"

Price: Call us at 800-853-2073 for a quote

## **Engine Specs**

Make: Mitsubishi Hours: 278 Fuel: Diesel

**Fuel Tank Capacity** 

(Gallons): 788 Fuel Tank Type: Double Wall Base