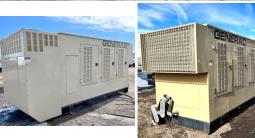

## Generac - 375 kW - JUST ARRIVED

## **Generator Set Specs**

Unit#: 089061 Make: Mitsubishi
Capacity: 375 kW Year: 2004
Manufacturer: Generac Hours: 138

**Enclosure Type:** Weatherproof

Enclosure

Voltage: 277/480 V Amps: 564 AMPS Hertz: 60 Hz