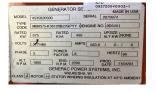

## **Generator Set Specs**

Unit#: 089061 Make: Mitsubishi
Capacity: 375 kW Year: 2004
Manufacturer: Generac Hours: 138

**Enclosure Type:** Weatherproof

Enclosure

Voltage: 277/480 V Amps: 564 AMPS Hertz: 60 Hz

Circuit Breaker Amps: 600

Phase: Three-Phase Location: Brighton, CO

# of Leads: 6

Model #: 4535820500

Serial #: 2079974

**Generator Weight LBS: 10000** 

Price: Call us at 800-853-2073 for a quote