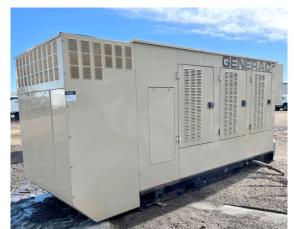

## Generac - 375 kW - JUST ARRIVED

## **Generator Set Specs**

Unit#: 089061 Make: Mitsubishi
Capacity: 375 kW Year: 2004
Manufacturer: Generac Hours: 138

**Enclosure Type:** Weatherproof

Enclosure

Voltage: 277/480 V Amps: 564 AMPS Hertz: 60 Hz