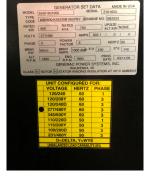

### **Generator Set Specs**

Unit#: 088258 Capacity: 600 kW Manufacturer: Generac Enclosure Type: Open **Voltage:** 277/480 V Amps: 902 AMPS Hertz: 60 Hz Circuit Breaker Amps: 1000 Phase: Three-Phase Location: Brighton, CO # of Leads: 12 Model #: 10401831000 Serial #: 2101653 Generator Weight LBS: 12000 **Generator Dimensions:** 143 x 74 x 105

## **Engine Specs**

Make: Doosan Year: 2009 Hours: 372 Model #: P222FE Serial #: 906229 EUYOB

# 09 72 P222FE 906229 Image: Construction of the second secon