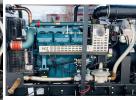

### **Generator Set Specs**

Unit#: 088258 Capacity: 600 kW Manufacturer: Generac Enclosure Type: Open **Voltage:** 277/480 V Amps: 902 AMPS Hertz: 60 Hz Circuit Breaker Amps: 1000 Phase: Three-Phase Location: Brighton, CO # of Leads: 12 Model #: 10401831000 Serial #: 2101653 Generator Weight LBS: 12000 **Generator Dimensions:** 143 x 74 x 105

## **Engine Specs**

Make: Doosan Year: 2009 Hours: 372 Model #: P222FE Serial #: 906229 EUYOB