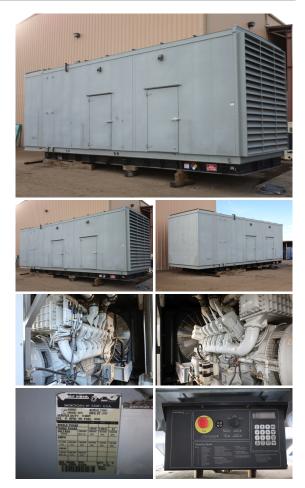

## MTU - 1600 kW - SALE PENDING

## Generator Set Specs

Unit#: 087988 Capacity: 1600 kW Manufacturer: MTU Enclosure Type: Open Voltage: 277/480 V Amps: 2406 AMPS Hertz: 60 Hz Circuit Breaker Amps: 3000 and 1200 Phase: Three-Phase Location: Brighton, CO # of Leads: 4 Model #: 1500DSEC Serial #: 2160581 Generator Weight LBS: 53000

## **Engine Specs**

Make: MTU Year: 2007 Hours: 260 Fuel: Diesel Fuel Tank Capacity (Gallons): 2600 Fuel Tank Type: Double Wall Base Model #: 12V4000 Serial #: 526102926

Price: Call us at 800-853-2073 for a quote