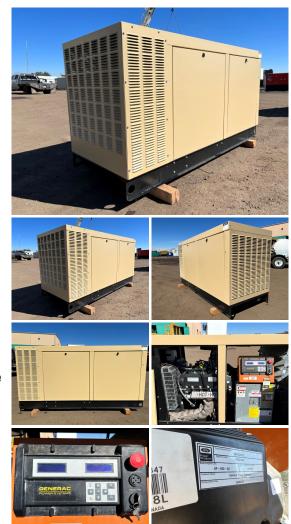

## Generac - 70 kW - READY TO SHIP

## Generator Set Specs

Unit#: 089750 Capacity: 70 kW Manufacturer: Generac Enclosure Type: Sound Attenuated Enclosure Voltage: 277/480 V Hertz: 60 Hz Circuit Breaker Amps: 60 Phase: Three-Phase Location: Brighton, CO # of Leads: 6 Generator Weight LBS: 4000 Generator Dimensions: 97 x 37 x 52

## Engine Specs

Make: Motorcraft Year: 2006 Hours: 73 Model #: WSG1068 Serial #: 06PS62162

Additional Features: Gen Tag is not legible, fuel type unknown

Price: Call us at 800-853-2073 for a quote