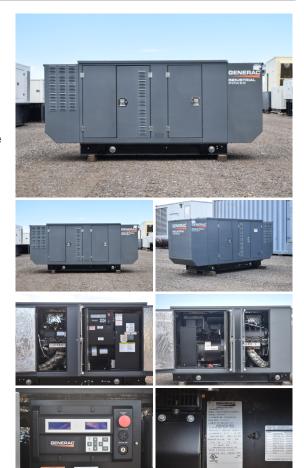

## Generac - 35 kW - READY TO SHIP

## Generator Set Specs

Unit#: 089025 Capacity: 35 kW

Manufacturer: Generac Enclosure Type: Sound Attenuated Enclosure Voltage: 277/480 V Amps: 60 AMPS

Circuit Breaker Amps: 60 Phase: Three-Phase Location: Brighton, CO

# of Leads: 12

Hertz: 60 Hz

Model #: SG0035KG035

Serial #: 8701357

**Generator Weight LBS:** 2000 **Generator Dimensions:** 113 x

37 x 49

Price: Call us at 800-853-2073 for a quote

## **Engine Specs**

Make: Generac Year: 2014 Hours: 90

Fuel: Liquid Propane Fuel Tank Type:

Single Wall Model #: CO5 4GSV061AO Serial #: E172A 041113 3080233