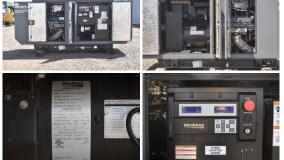

## Generator Set Specs

Unit#: 089021 Capacity: 35 kW

Manufacturer: Generac Enclosure Type: Sound Attenuated Enclosure Voltage: 277/480 V Amps: 60 AMPS

Circuit Breaker Amps: 60 Phase: Three-Phase Location: Brighton, CO

# of Leads: 12

Hertz: 60 Hz

Model #: SG0035KG035

**Serial #:** 8697519

**Generator Weight LBS:** 2000 **Generator Dimensions:** 113 x

37 x 49

Price: Call us at 800-853-2073 for a quote

## **Engine Specs**

Make: Generac Year: 2014 Hours: 127

Fuel: Liquid Propane Fuel Tank Type:

Single Wall

Model #: CO5

4GSV061AO

Serial #: E172A

041113 3080253