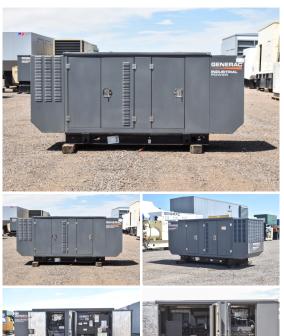

## Generac - 35 kW - READY TO SHIP

## Generator Set Specs

Unit#: 089021 Capacity: 35 kW

Manufacturer: Generac Enclosure Type: Sound Attenuated Enclosure Voltage: 277/480 V Amps: 60 AMPS

Circuit Breaker Amps: 60 Phase: Three-Phase Location: Brighton, CO

# of Leads: 12

Hertz: 60 Hz

Model #: SG0035KG035

**Serial #:** 8697519

**Generator Weight LBS:** 2000 **Generator Dimensions:** 113 x

37 x 49

Price: Call us at 800-853-2073 for a quote

## **Engine Specs**

Make: Generac Year: 2014 Hours: 127

Fuel: Liquid Propane Fuel Tank Type:

Single Wall

Model #: CO5

4GSV061AO

Serial #: E172A

041113 3080253