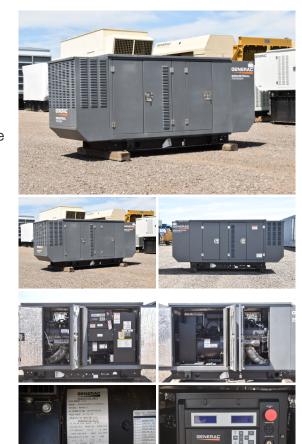

## Generac - 35 kW - READY TO SHIP

## Generator Set Specs

Unit#: 089020 Capacity: 35 kW Manufacturer: Generac Enclosure Type: Sound Attenuated Enclosure Voltage: 277/480 V Amps: 60 AMPS Hertz: 60 Hz Circuit Breaker Amps: 60 Phase: Three-Phase Location: Brighton, CO # of Leads: 12 Model #: SG0035KG035 Serial #: 8688221 Generator Weight LBS: 2000 Generator Dimensions: 113 x 37 x 49

## Engine Specs

Make: Generac Year: 2014 Hours: 110 Fuel: Liquid Propane Fuel Tank Type: Single Wall Model #: CO5 4GSV061AO Serial #: E172A 121213 3460734

Price: Call us at 800-853-2073 for a quote