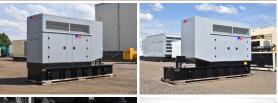

## MTU - 200 kW - BRAND NEW- JUST ARRIVED

## Generator Set Specs

Unit#: 071488
Capacity: 200 kW
Manufacturer: MTU
Enclosure Type: Sound
Attenuated Enclosure
Voltage: 120/208 V
Amps: 694 AMPS
Hertz: 60 Hz

Circuit Breaker Amps: 800 Phase: Three-Phase Location: Brighton, CO

# of Leads: 12 Model #: DS200

**Serial #:** 95130502043

**Generator Weight LBS:** 7000 **Generator Dimensions:** 180 x

48 x 107

**Engine Specs** 

Make: Mercedes Year: 2022 Hours: 1 Fuel: Diesel

**Fuel Tank Capacity** 

(Gallons): 400 Fuel Tank Type: Double Wall Base

Model #:

NDTAL07.2RJC

Serial #:

926986U1395831

Price: Call us at 800-853-2073 for a quote