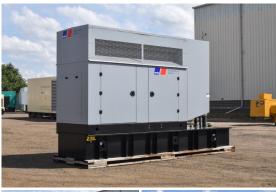

## MTU - 200 kW - BRAND NEW- JUST ARRIVED

## Generator Set Specs

Unit#: 071488
Capacity: 200 kW
Manufacturer: MTU
Enclosure Type: Sound
Attenuated Enclosure
Voltage: 120/208 V
Amps: 694 AMPS
Hertz: 60 Hz

Circuit Breaker Amps: 800 Phase: Three-Phase Location: Brighton, CO

# of Leads: 12 Model #: DS200

**Serial #:** 95130502043

**Generator Weight LBS:** 7000 **Generator Dimensions:** 180 x

48 x 107

**Engine Specs** 

Make: Mercedes Year: 2022 Hours: 1 Fuel: Diesel

**Fuel Tank Capacity** 

(Gallons): 400 Fuel Tank Type: Double Wall Base

Model #:

NDTAL07.2RJC

Serial #:

926986U1395831

Price: Call us at 800-853-2073 for a quote