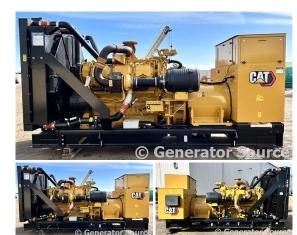

## **Generator Set Specs**

Unit#: 071381 Capacity: 1000 kW

Manufacturer: Caterpillar

Amps: 1504 AMPS Hertz: 60 Hz

Circuit Breaker Amps: 1600

Phase: Three-Phase Location: Brighton, CO

# of Leads: 6 Model #: SR5

Serial #: G1B04390

**Generator Weight LBS: 15800** 

Price: Call us at 800-853-2073 for a quote

## **Engine Specs**

Make: Caterpillar

Year: 2022 Hours: 0 Fuel: Diesel Fuel Tank Type:

Double Wall Base **Model #:** C32

Serial #: PRH09451