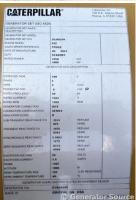

## **Generator Set Specs**

Unit#: 071381 Capacity: 1000 kW

Manufacturer: Caterpillar

Amps: 1504 AMPS Hertz: 60 Hz

Circuit Breaker Amps: 1600

Phase: Three-Phase Location: Brighton, CO

# of Leads: 6 Model #: SR5

Serial #: G1B04390

**Generator Weight LBS: 15800** 

Price: Call us at 800-853-2073 for a quote

## **Engine Specs**

Make: Caterpillar

Year: 2022 Hours: 0 Fuel: Diesel Fuel Tank Type:

Double Wall Base **Model #:** C32

Serial #: PRH09451