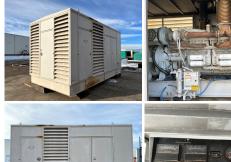

## Detroit - 1000 kW - READY TO SHIP

## **Generator Set Specs**

Unit#: 089645 Make: Detroit Capacity: 1000 kW **Hours:** 805 Fuel: Diesel Manufacturer: Detroit

**Enclosure Type:** Weatherproof

Enclosure

Voltage: 277/480 V Amps: 1505 AMPS Hertz: 60 Hz

## **Engine Specs**

**Fuel Tank Capacity** 

(Gallons): 1000 **Fuel Tank Type: Double Wall Base** 

Model #: 72437406

Serial #: 24VA001330