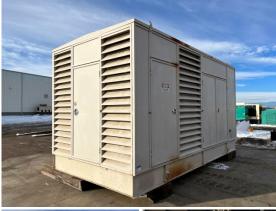

## Detroit - 1000 kW - READY TO SHIP

## **Generator Set Specs**

Unit#: 089645 Make: Detroit Capacity: 1000 kW **Hours:** 805 Fuel: Diesel Manufacturer: Detroit

**Enclosure Type:** Weatherproof

Enclosure

Voltage: 277/480 V Amps: 1505 AMPS Hertz: 60 Hz

Circuit Breaker Amps: 1600

Phase: Three-Phase Location: Brighton, CO

# of Leads: 4

Model #: 1000DS60 **Serial #:** 379165

**Generator Weight LBS: 36000 Generator Dimensions:** 215 x

111 x 122

Price: Call us at 800-853-2073 for a quote