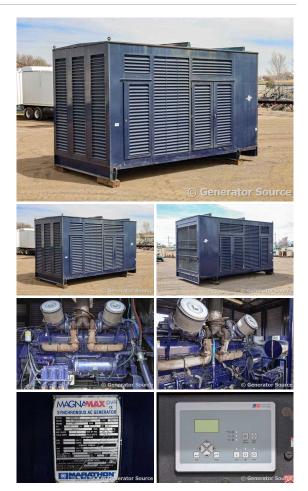

## Detroit - 1500 kW - READY TO SHIP

## Generator Set Specs

Unit#: 089629 Capacity: 1500 kW Manufacturer: Detroit Enclosure Type: Weatherproof Enclosure Voltage: 277/480 V Amps: 2254 AMPS Hertz: 60 Hz Circuit Breaker Amps: 2000 Phase: Three-Phase Location: Brighton, CO # of Leads: 6 Generator Weight LBS: 40500 Generator Dimensions: 243 x 131 x 150

## **Engine Specs**

Make: Detroit Hours: 1012 Fuel: Diesel Fuel Tank Capacity (Gallons): 100 Fuel Tank Type: Double Wall Base Model #: 91637C16 Serial #: 16E0011447

Price: Call us at 800-853-2073 for a quote