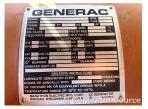

## **Generator Set Specs**

Unit#: 089623 Capacity: 200 kW Manufacturer: Generac

**Enclosure Type:** Weatherproof

Enclosure

**Voltage:** 277/480 V **Amps:** 305.2 AMPS

Hertz: 60 Hz

Circuit Breaker Amps: 350

Phase: Three-Phase Location: Brighton, CO

# of Leads: 12

Model #: 89A01746-S

**Serial #:** 888074

**Generator Weight LBS:** 8200 **Generator Dimensions:** 127 x

54 x 116

Price: Call us at 800-853-2073 for a quote

## **Engine Specs**

Make: Generac Hours: 217 Fuel: Diesel

**Fuel Tank Capacity** 

(Gallons): Approx

250

Fuel Tank Type: Double Wall Base

Model #: 13.3L

Serial #: 66767