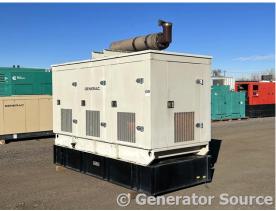

## **Generator Set Specs**

Unit#: 089623 Capacity: 200 kW Manufacturer: Generac

**Enclosure Type:** Weatherproof

Enclosure

**Voltage:** 277/480 V **Amps:** 305.2 AMPS

Hertz: 60 Hz

Circuit Breaker Amps: 350

Phase: Three-Phase Location: Brighton, CO

# of Leads: 12

Model #: 89A01746-S

**Serial #:** 888074

**Generator Weight LBS:** 8200 **Generator Dimensions:** 127 x

54 x 116

Price: Call us at 800-853-2073 for a quote

## **Engine Specs**

Make: Generac Hours: 217 Fuel: Diesel

**Fuel Tank Capacity** 

(Gallons): Approx

250

Fuel Tank Type: Double Wall Base

Model #: 13.3L

Serial #: 66767