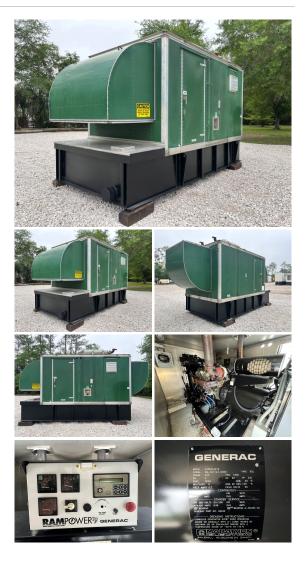

## **Generator Set Specs**

Unit#: 089606 Capacity: 400 kW Manufacturer: Generac Enclosure Type: Weatherproof Enclosure Voltage: 120/208 V Amps: 1387.8 AMPS Hertz: 60 Hz Circuit Breaker Amps: 1600 Phase: Three-Phase Location: Jacksonville, FL # of Leads: 12 Model #: 99A04846S Serial #: 2050209 Generator Dimensions: 264" L x 108" W x 144" H

## Engine Specs

Make: Mitsubishi Year: 1999 Hours: 851.4 Fuel: Diesel Fuel Tank Capacity (Gallons): 2100 Fuel Tank Type: Double Wall Base Model #: 16.0L Serial #: A8829