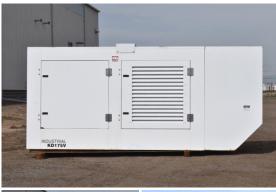

## Generator Set Specs

Unit#: 089591
Capacity: 180 kW
Manufacturer: Multiquip
Enclosure Type: Sound
Attenuated Enclosure
Voltage: 277/480 V
Amps: 221 AMPS

Circuit Breaker Amps: 600

Phase: Three-Phase Location: Brighton, CO

# of Leads: 12 Model #: KD175V Serial #: 17621-4-11

Hertz: 60 Hz

Serial #: 1/621-4-11

**Generator Weight LBS:** 12000 **Generator Dimensions:** 151 x

56 x 70

Price: Call us at 800-853-2073 for a quote