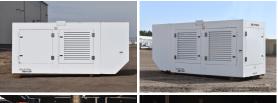

## Generator Set Specs

Unit#: 089591
Capacity: 180 kW
Manufacturer: Multiquip
Enclosure Type: Sound
Attenuated Enclosure
Voltage: 277/480 V
Amps: 221 AMPS

Circuit Breaker Amps: 600

Phase: Three-Phase Location: Brighton, CO

# of Leads: 12 Model #: KD175V Serial #: 17621-4-11

Hertz: 60 Hz

Serial #: 1/621-4-11

**Generator Weight LBS:** 12000 **Generator Dimensions:** 151 x

56 x 70

Price: Call us at 800-853-2073 for a quote