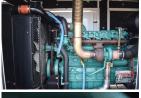

## **Engine Specs**

Make: Volvo Year: 2004 Hours: 2 Fuel: Diesel

Fuel Tank Capacity (Gallons): Approx

400

Fuel Tank Type:
Double Wall Base
Model #: TAD 722

GE

**Serial #:** 5301031100