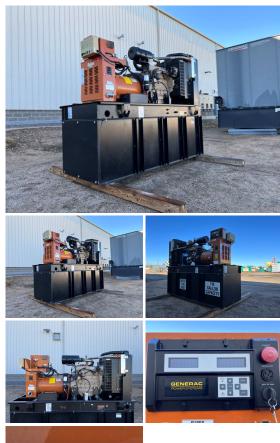

## Generac - 60 kW - JUST ARRIVED

## Generator Set Specs

Unit#: 089588 Capacity: 60 kW Manufacturer: Generac Enclosure Type: Open Voltage: 120/240 V Amps: 250 AMPS Hertz: 60 Hz Circuit Breaker Amps: 200 & 100 Phase: Single-Phase Location: Brighton, CO # of Leads: 4 Model #: 7900030100 Serial #: 2092477 Generator Weight LBS: 4000

## **Engine Specs**

Make: John Deere Year: 2006 Hours: 859 Fuel: Diesel Fuel Tank Capacity (Gallons): Approx 114 Fuel Tank Type: Double Wall Base Model #: 5030HF270B Serial #: PE5030H116545