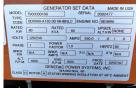

## Generator Set Specs

Unit#: 089588 Capacity: 60 kW Manufacturer: Generac Enclosure Type: Open Voltage: 120/240 V Amps: 250 AMPS Hertz: 60 Hz Circuit Breaker Amps: 200 & 100 Phase: Single-Phase Location: Brighton, CO # of Leads: 4 Model #: 7900030100 Serial #: 2092477 Generator Weight LBS: 4000

## **Engine Specs**

Make: John Deere Year: 2006 Hours: 859 Fuel: Diesel Fuel Tank Capacity (Gallons): Approx 114 Fuel Tank Type: Double Wall Base Model #: 5030HF270B Serial #: PE5030H116545