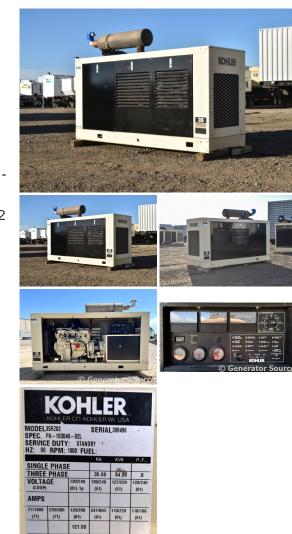

## **Generator Set Specs**

Unit#: 089463 Capacity: 35 kW Manufacturer: Kohler Enclosure Type: Weatherproof Enclosure Voltage: 120/240 V Amps: 121 AMPS Hertz: 60 Hz Circuit Breaker Amps: 150 Phase: Single-Phase Location: Brighton, CO # of Leads: 12 Model #: 35Z82 Serial #: 389496 Generator Weight LBS: 6000 Generator Dimensions: 90 x 30 x 46

## **Engine Specs**

Make: Ford Hours: 514 Fuel: Natural Gas Fuel Tank Type: Double Wall Model #: CSG-4691-6005-F Serial #: 09965 C-02 -R4

BATT. 12

EL: NEMA CLASS H

GEN,

Price: Call us at 800-853-2073 for a quote