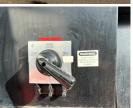

## Generator Set Specs

Unit#: 089423
Capacity: 300 kW
Manufacturer: Cummins
Enclosure Type: Sound

Attenuated Enclosure Mounted

on Trailer

**Voltage:** VOLTAGE SELECTOR **Fuel Tank Type:** 

SWITCH V

Amps: 451 AMPS

Hertz: 60 Hz

Circuit Breaker Amps: 1200
Phase: Voltage Selector Switch

Location: Brighton, CO