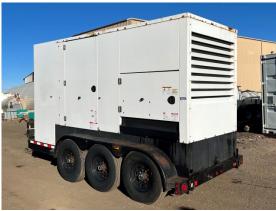

## Cummins - 300 kW - JUST ARRIVED

## Generator Set Specs

Unit#: 089423
Capacity: 300 kW
Manufacturer: Cummins
Enclosure Type: Sound

Attenuated Enclosure Mounted

on Trailer

**Voltage:** VOLTAGE SELECTOR **Fuel Tank Type:** 

SWITCH V

Amps: 451 AMPS

# of Leads: 12

Model #: C300D6R-A040A033

Serial #: C130471276

Generator Weight LBS: 9000 Generator Dimensions: 244 x

62 1/2 x 116

Price: Call us at 800-853-2073 for a quote