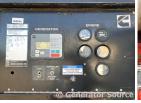

## **Engine Specs**

Make: Cummins Year: 2013

Hours: 13841 Fuel: Diesel

**Fuel Tank Capacity** 

(Gallons): 400 Fuel Tank Type: Double Wall Base Model #: QSM11-G4 Serial #: 35311308