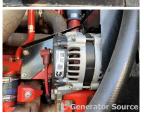

## Generator Set Specs

Unit#: 089423
Capacity: 300 kW
Manufacturer: Cummins
Enclosure Type: Sound

Attenuated Enclosure Mounted

on Trailer

**Voltage:** VOLTAGE SELECTOR **Fuel Tank Type:** 

SWITCH V

Amps: 451 AMPS

Hertz: 60 Hz

Circuit Breaker Amps: 1200
Phase: Voltage Selector Switch

Location: Brighton, CO

# of Leads: 12

Model #: C300D6R-A040A033

Serial #: C130471276

Generator Weight LBS: 9000 Generator Dimensions: 244 x

62 1/2 x 116

Price: Call us at 800-853-2073 for a quote

## **Engine Specs**

Make: Cummins Year: 2013

Hours: 13841 Fuel: Diesel

**Fuel Tank Capacity** 

(Gallons): 400 Fuel Tank Type: Double Wall Base Model #: QSM11-G4 Serial #: 35311308