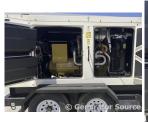

## **Engine Specs**

Make: C Year: 2018 Hours: 9811 Fuel: Diesel

**Fuel Tank Capacity** 

(Gallons): 162 Fuel Tank Type: Double Wall Base Model #: C4.4 Serial #: J9G00349