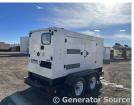

## Caterpillar - 100 kW - ON RENT

## Generator Set Specs

Unit#: 089381
Capacity: 100 kW
Manufacturer: Caterpillar
Enclosure Type: Sound

Attenuated Enclosure Mounted

on Trailer

Voltage: VOLTAGE SELECTOR Fuel Tank Type:

SWITCH V

Amps: 150 AMPS Hertz: 60 Hz