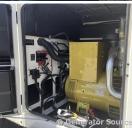

## Generator Set Specs

Unit#: 089381
Capacity: 100 kW
Manufacturer: Caterpillar
Enclosure Type: Sound

Attenuated Enclosure Mounted

on Trailer

Voltage: VOLTAGE SELECTOR Fuel Tank Type:

SWITCH V

Amps: 150 AMPS Hertz: 60 Hz

# of Leads: 12 Model #: XQ125 Serial #: A2502269

Generator Weight LBS: 7000 Generator Dimensions: 183 x

79 x 87

Price: Call us at 800-853-2073 for a quote

## **Engine Specs**

Make: C Year: 2018 Hours: 9811 Fuel: Diesel

**Fuel Tank Capacity** 

(Gallons): 162 Fuel Tank Type: Double Wall Base Model #: C4.4 Serial #: J9G00349