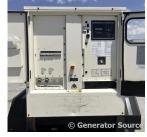

## Generator Set Specs

Unit#: 089381
Capacity: 100 kW
Manufacturer: Caterpillar
Enclosure Type: Sound

Attenuated Enclosure Mounted

on Trailer

Voltage: VOLTAGE SELECTOR Fuel Tank Type:

SWITCH V

Amps: 150 AMPS Hertz: 60 Hz

Circuit Breaker Amps: 400 Phase: Voltage Selector Switch

Location: Brighton, CO