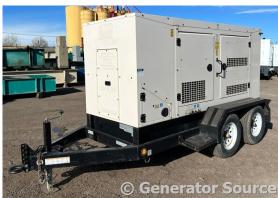

## Caterpillar - 100 kW - ON RENT

## Generator Set Specs

Unit#: 089381
Capacity: 100 kW
Manufacturer: Caterpillar
Enclosure Type: Sound

Attenuated Enclosure Mounted

on Trailer

Voltage: VOLTAGE SELECTOR Fuel Tank Type:

SWITCH V

Amps: 150 AMPS Hertz: 60 Hz

# of Leads: 12 Model #: XQ125 Serial #: A2502269

Generator Weight LBS: 7000 Generator Dimensions: 183 x

79 x 87

Price: Call us at 800-853-2073 for a quote