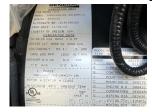

## Generator Set Specs

Unit#: 089324 Capacity: 20 kW

Manufacturer: Generac Enclosure Type: Sound Attenuated Enclosure Voltage: 120/240 V Amps: 83.3 AMPS

Hertz: 60 Hz Circuit Breaker Amps: 100 &

100

**Phase:** Single-Phase **Location:** Brighton, CO

# of Leads: 6 Model #:

SD0020AG162.4D18HPLY3

**Serial #:** 8555232

**Generator Weight LBS: 8000** 

Price: Call us at 800-853-2073 for a quote

## **Engine Specs**

Make: Generac Year: 2013 Hours: 6 Fuel: Diesel

**Fuel Tank Capacity** 

(Gallons): 195 Fuel Tank Type: Double Wall Base Model #: A2400T-

GEN1

Serial #: TR4X00170