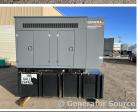

## Generator Set Specs

Unit#: 089324 Capacity: 20 kW

Manufacturer: Generac Enclosure Type: Sound Attenuated Enclosure Voltage: 120/240 V Amps: 83.3 AMPS

Hertz: 60 Hz Circuit Breaker Amps: 100 &

100

**Phase:** Single-Phase **Location:** Brighton, CO

# of Leads: 6 Model #:

SD0020AG162.4D18HPLY3

**Serial #:** 8555232

**Generator Weight LBS: 8000** 

Price: Call us at 800-853-2073 for a quote

## **Engine Specs**

Make: Generac Year: 2013 Hours: 6 Fuel: Diesel

**Fuel Tank Capacity** 

(Gallons): 195 Fuel Tank Type: Double Wall Base Model #: A2400T-

GEN1

Serial #: TR4X00170