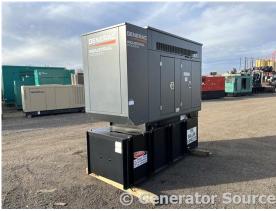

## Generator Set Specs

Unit#: 089324 Capacity: 20 kW

Manufacturer: Generac Enclosure Type: Sound Attenuated Enclosure Voltage: 120/240 V Amps: 83.3 AMPS

Hertz: 60 Hz Circuit Breaker Amps: 100 &

100

**Phase:** Single-Phase **Location:** Brighton, CO

# of Leads: 6 Model #:

SD0020AG162.4D18HPLY3

**Serial #:** 8555232

**Generator Weight LBS: 8000** 

Price: Call us at 800-853-2073 for a quote

## **Engine Specs**

Make: Generac Year: 2013 Hours: 6 Fuel: Diesel

**Fuel Tank Capacity** 

(Gallons): 195 Fuel Tank Type: Double Wall Base Model #: A2400T-

GEN1

Serial #: TR4X00170