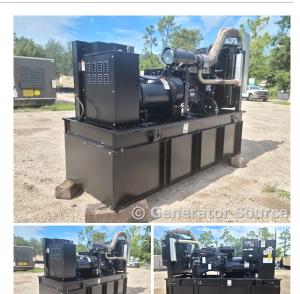

## **Generator Set Specs**

Unit#: 089257 Capacity: 150 kW Manufacturer: Generac Enclosure Type: Open Voltage: 277/480 V Amps: 225 AMPS Hertz: 60 Hz

Circuit Breaker Amps: 225

**Phase:** Three-Phase **Location:** Jacksonville, FL

# of Leads: 10

Model #: 14508470100

**Serial #:** 2116784

Generator Weight LBS: 7500 Generator Dimensions: 117" L

x 49" W x 87" H

Price: Call us at 800-853-2073 for a quote

## **Engine Specs**

Make: Iveco Year: 2012 Hours: 30 Fuel: Diesel

**Fuel Tank Capacity** 

(Gallons): 333
Fuel Tank Type:

Double Wall Base

Model #: F4HE9685A-J Serial #:

J10200989744