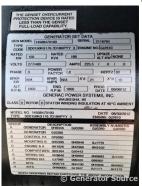

## **Generator Set Specs**

Unit#: 089257 Capacity: 150 kW Manufacturer: Generac Enclosure Type: Open Voltage: 277/480 V Amps: 225 AMPS Hertz: 60 Hz

Circuit Breaker Amps: 225

**Phase:** Three-Phase **Location:** Jacksonville, FL

# of Leads: 10

Model #: 14508470100

**Serial #:** 2116784

Generator Weight LBS: 7500 Generator Dimensions: 117" L

x 49" W x 87" H

Price: Call us at 800-853-2073 for a quote

## **Engine Specs**

Make: Iveco Year: 2012 Hours: 30 Fuel: Diesel

**Fuel Tank Capacity** 

(Gallons): 333
Fuel Tank Type:

Double Wall Base

Model #: F4HE9685A-J Serial #:

J10200989744