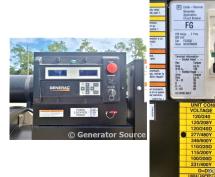

## **Generator Set Specs**

Unit#: 089257 Capacity: 150 kW Manufacturer: Generac Enclosure Type: Open Voltage: 277/480 V Amps: 225 AMPS Hertz: 60 Hz

Circuit Breaker Amps: 225

**Phase:** Three-Phase **Location:** Jacksonville, FL

# of Leads: 10

Model #: 14508470100

**Serial #:** 2116784

Generator Weight LBS: 7500 Generator Dimensions: 117" L

x 49" W x 87" H

Price: Call us at 800-853-2073 for a quote