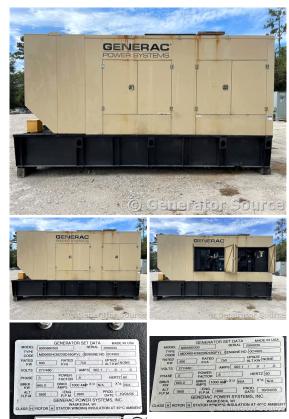

## Generac - 600 kW - READY TO SHIP

Generator Set Specs

**Unit#:** 089254 Capacity: 600 kW Manufacturer: Generac **Enclosure Type:** Sound Attenuated Enclosure Voltage: 277/480 V Amps: 902.1 AMPS Hertz: 60 Hz Circuit Breaker Amps: 1000 Phase: Three-Phase Location: Jacksonville, FL # of Leads: 10 Model #: 6967170800 Serial #: 2090930 Generator Weight LBS: 25000 Generator Dimensions: 285" L X 73" W X 161" H

## **Engine Specs**

Make: Daewoo Year: 2006 Hours: 430 Fuel: Diesel Fuel Tank Capacity (Gallons): 1000 Fuel Tank Type: Double Wall Base Model #: P222LE Serial #: EAYOA60045

This concreter has been evaluated for