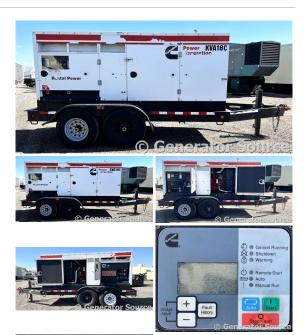

## Cummins - 150 kW - FOR RENT

## **Generator Set Specs**

Unit#: 089221 Capacity: 150 kW Manufacturer: Cummins Enclosure Type: Sound Attenuated Enclosure Mounted on Trailer Voltage: VOLTAGE SELECTOR Model #: QSB7-G3 SWITCH V Amps: 225.5 AMPS Hertz: 60 Hz Circuit Breaker Amps: 600 Phase: Voltage Selector Switch Location: Pensacola, FL # of Leads: 12 Model #: C150D6R Serial #: C120320358 Generator Weight LBS: 8700

## **Engine Specs**

Make: Cummins Year: 2012 Hours: 21174 Fuel: Diesel Fuel Tank Type: Double Wall Base NR3 Serial #: 73362379

Price: Call us at 800-853-2073 for a quote