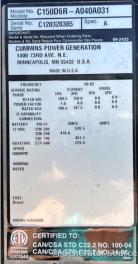

## **Generator Set Specs**

Unit#: 089221 Capacity: 150 kW Manufacturer: Cummins Enclosure Type: Sound Attenuated Enclosure Mounted on Trailer Voltage: VOLTAGE SELECTOR Model #: QSB7-G3 SWITCH V Amps: 225.5 AMPS Hertz: 60 Hz Circuit Breaker Amps: 600 Phase: Voltage Selector Switch Location: Pensacola, FL # of Leads: 12 Model #: C150D6R Serial #: C120320358 Generator Weight LBS: 8700

## **Engine Specs**

Make: Cummins Year: 2012 Hours: 21174 Fuel: Diesel Fuel Tank Type: Double Wall Base NR3 Serial #: 73362379

Price: Call us at 800-853-2073 for a quote