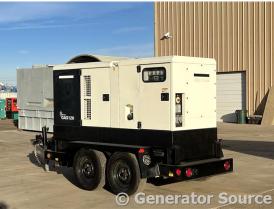

## Atlas Copco - 95 kW - FOR RENT

## Generator Set Specs

Unit#: 089220 Capacity: 95 kW

Manufacturer: Atlas Copco Enclosure Type: Sound Attenuated Enclosure Mounted

on Trailer

Voltage: ROTARY SWITCH V

Amps: 144 AMPS Hertz: 60 Hz

Circuit Breaker Amps: 400 &

# of Leads: 12

Model #: QAS120JDS Serial #: HOP1031391

**Generator Weight LBS:** 7500 **Generator Dimensions:** 175 x

78 x 82

Price: Call us at 800-853-2073 for a quote