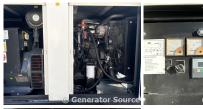

## **Engine Specs**

Make: John Deere

Year: 2012 Hours: 8563 Fuel: Diesel

Fuel Tank Capacity

(Gallons): Approx.

149

Fuel Tank Type: Double Wall Base

Model #: 4045HF285 Serial #: