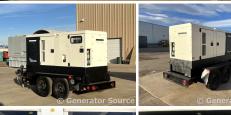

## Atlas Copco - 95 kW - FOR RENT

## Generator Set Specs

Unit#: 089220 Capacity: 95 kW

Manufacturer: Atlas Copco Enclosure Type: Sound Attenuated Enclosure Mounted

on Trailer

Voltage: ROTARY SWITCH V

Amps: 144 AMPS Hertz: 60 Hz

Circuit Breaker Amps: 400 &

# of Leads: 12

Model #: QAS120JDS Serial #: HOP1031391

**Generator Weight LBS:** 7500 **Generator Dimensions:** 175 x

78 x 82

Price: Call us at 800-853-2073 for a quote