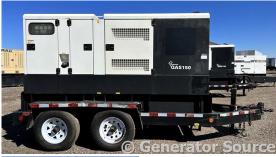

## Generator Set Specs

Unit#: 089216 Capacity: 115 kW

Manufacturer: Atlas Copco Enclosure Type: Sound Attenuated Enclosure Mounted

on Trailer

Voltage: VOLTAGE SELECTOR Model #:

SWITCH V Hertz: 60 Hz

Circuit Breaker Amps: 400 and PE6068L211959

250

Phase: Voltage Selector Switch

Location: Pensacola, FL

# of Leads: 12 Model #: QAS150 Serial #: HOP110676

**Generator Weight LBS: 8100** 

Price: Call us at 800-853-2073 for a quote

## **Engine Specs**

Make: John Deere

Year: 2012 **Hours:** 16310 Fuel: Diesel **Fuel Tank Type:** 

**Double Wall Base** 

6068HF285 Serial #: