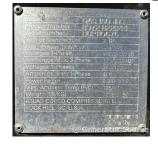

## Generator Set Specs

Unit#: 089216 Capacity: 115 kW

Manufacturer: Atlas Copco Enclosure Type: Sound Attenuated Enclosure Mounted

on Trailer

Voltage: VOLTAGE SELECTOR Model #:

SWITCH V Hertz: 60 Hz

Circuit Breaker Amps: 400 and PE6068L211959

250

Phase: Voltage Selector Switch

Location: Pensacola, FL

# of Leads: 12 Model #: QAS150 Serial #: HOP110676

**Generator Weight LBS: 8100** 

Price: Call us at 800-853-2073 for a quote

## **Engine Specs**

Make: John Deere

Year: 2012 **Hours:** 16310 Fuel: Diesel **Fuel Tank Type:** 

**Double Wall Base** 

6068HF285 Serial #: