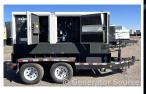

## Generator Set Specs

Unit#: 089216 Capacity: 115 kW

Manufacturer: Atlas Copco Enclosure Type: Sound Attenuated Enclosure Mounted

on Trailer

Voltage: VOLTAGE SELECTOR Model #:

SWITCH V Hertz: 60 Hz

Circuit Breaker Amps: 400 and PE6068L211959

250

Phase: Voltage Selector Switch

Location: Pensacola, FL

# of Leads: 12 Model #: QAS150 Serial #: HOP110676

**Generator Weight LBS: 8100** 

Price: Call us at 800-853-2073 for a quote

## **Engine Specs**

Make: John Deere

Year: 2012 **Hours:** 16310 Fuel: Diesel **Fuel Tank Type:** 

**Double Wall Base** 

6068HF285 Serial #: