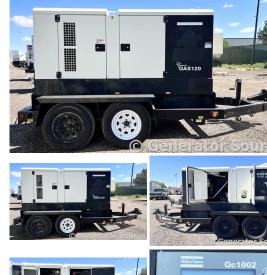

## Atlas Copco - 106 kW - ON RENT

Generator Set Specs

Unit#: 089215 Capacity: 106 kW Manufacturer: Atlas Copco Enclosure Type: Sound Attenuated Enclosure Mounted on Trailer Voltage: VOLTAGE SELECTOR Serial #: SWITCH V Amps: 159.4 AMPS Hertz: 60 Hz Circuit Breaker Amps: 150 and 400 Phase: Voltage Selector Switch Location: Pensacola, FL # of Leads: 12 Model #: QAS120 Serial #: M12C139114 Generator Weight LBS: 5500

## Engine Specs

Make: John Deere Hours: 12465 Fuel: Diesel Fuel Tank Type: Double Wall Base Model #: 405HF285 Serial #: PE4045L215555

Price: Call us at 800-853-2073 for a quote