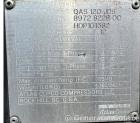

## Atlas Copco - 106 kW - ON RENT

Generator Set Specs

Unit#: 089215 Capacity: 106 kW Manufacturer: Atlas Copco Enclosure Type: Sound Attenuated Enclosure Mounted on Trailer Voltage: VOLTAGE SELECTOR Serial #: SWITCH V Amps: 159.4 AMPS Hertz: 60 Hz Circuit Breaker Amps: 150 and 400 Phase: Voltage Selector Switch Location: Pensacola, FL # of Leads: 12 Model #: QAS120 Serial #: M12C139114 Generator Weight LBS: 5500

## Engine Specs

Make: John Deere Hours: 12465 Fuel: Diesel Fuel Tank Type: Double Wall Base Model #: 405HF285 Serial #: PE4045L215555

Price: Call us at 800-853-2073 for a quote