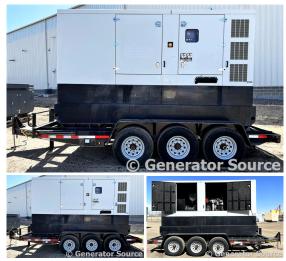

## Hipower HTW - 345 kW - FOR RENT

## **Generator Set Specs**

**Unit#:** 089112 Capacity: 345 kW

Manufacturer: Hipower HTW **Enclosure Type:** Enclosure

Mounted on Trailer

Voltage: VOLTAGE SELECTOR Double Wall Base

SWITCH V

Amps: 519 AMPS

Hertz: 60 Hz

Circuit Breaker Amps: 1200 Phase: Voltage Selector Switch

Location: Brighton, CO

# of Leads: 12

Model #: HREW350 Serial #: X11C100909

**Generator Weight LBS: 20000** 

Price: Call us at 800-853-2073 for a quote