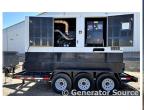

## Hipower HTW - 345 kW - FOR RENT

## **Generator Set Specs**

**Unit#:** 089112 Capacity: 345 kW

Manufacturer: Hipower HTW **Enclosure Type:** Enclosure

Mounted on Trailer

Voltage: VOLTAGE SELECTOR Double Wall Base

SWITCH V

Amps: 519 AMPS

Hertz: 60 Hz