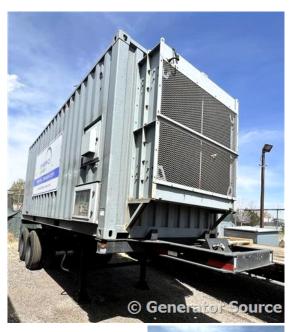

## Mitsubishi - 600 kW - JUST ARRIVED

## **Generator Set Specs**

Unit#: 089103 Capacity: 600 kW Manufacturer: Mitsubishi Enclosure Type: Sound

Attenuated Enclosure Mounted

on Trailer

**Voltage:** 120/208 V

Hertz: 60 Hz

Circuit Breaker Amps: 200

Phase: Three-Phase Location: Brighton, CO

# of Leads: 12

**Generator Weight LBS:** 65000

Price: Call us at 800-853-2073 for a quote

## **Engine Specs**

Make: Mitsubishi Year: 2013

Hours: 9315
Fuel: Diesel

Fuel Tank Type:

Double Wall Base **Model #:** S6R-

**Serial #:** 67022

Y2PTAW-1