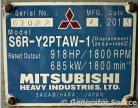

## **Engine Specs**

Make: Mitsubishi Year: 2013

Hours: 9315
Fuel: Diesel

Fuel Tank Type:

Double Wall Base **Model #:** S6R-

**Serial #:** 67022

Y2PTAW-1