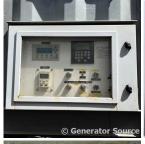

## Mitsubishi - 600 kW - JUST ARRIVED

## **Generator Set Specs**

Unit#: 089103 Capacity: 600 kW Manufacturer: Mitsubishi Enclosure Type: Sound

Attenuated Enclosure Mounted

on Trailer

**Voltage:** 120/208 V

Hertz: 60 Hz

Circuit Breaker Amps: 200

Phase: Three-Phase Location: Brighton, CO

# of Leads: 12

**Generator Weight LBS:** 65000

Price: Call us at 800-853-2073 for a quote

## **Engine Specs**

Make: Mitsubishi Year: 2013

Hours: 9315
Fuel: Diesel

Fuel Tank Type:

Double Wall Base **Model #:** S6R-

**Serial #:** 67022

Y2PTAW-1