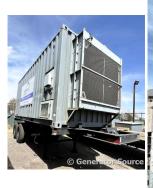

## Mitsubishi - 600 kW - JUST ARRIVED

## **Generator Set Specs**

Unit#: 089103 Capacity: 600 kW Manufacturer: Mitsubishi Enclosure Type: Sound

Attenuated Enclosure Mounted

on Trailer

**Voltage:** 120/208 V

Hertz: 60 Hz

Circuit Breaker Amps: 200

Phase: Three-Phase Location: Brighton, CO

# of Leads: 12

**Generator Weight LBS:** 65000

Price: Call us at 800-853-2073 for a quote

## **Engine Specs**

Make: Mitsubishi Year: 2013

Hours: 9315
Fuel: Diesel

Fuel Tank Type:

Double Wall Base **Model #:** S6R-

**Serial #:** 67022

Y2PTAW-1