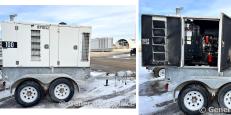

## **Generator Set Specs**

Unit#: 089009 Capacity: 100 kW

**Manufacturer:** Caterpillar **Enclosure Type:** Enclosure

Mounted on Trailer

**Voltage:** ROTARY SWITCH V

Hertz: 60 Hz

Phase: Voltage Selector Switch

## **Engine Specs**

Make: Perkins Year: 2012 Hours: 6894 Fuel: Diesel Fuel Tank Type: Double Wall Base Model #: 3362/1800

**Serial #:** NJ38673

U105489V