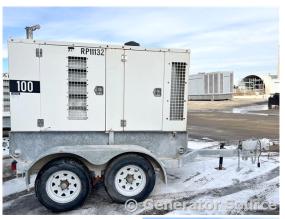

## **Generator Set Specs**

Unit#: 089009 Capacity: 100 kW

**Manufacturer:** Caterpillar **Enclosure Type:** Enclosure

Mounted on Trailer

**Voltage:** ROTARY SWITCH V

Hertz: 60 Hz

Phase: Voltage Selector Switch

Location: Brighton, CO

# of Leads: 12

Model #: NPS-P-100 Serial #: C12-01-05474

**Generator Weight LBS: 7000** 

Price: Call us at 800-853-2073 for a quote