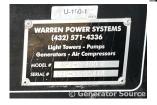

## **Generator Set Specs**

Unit#: 089009 Capacity: 100 kW

**Manufacturer:** Caterpillar **Enclosure Type:** Enclosure

Mounted on Trailer

**Voltage:** ROTARY SWITCH V

Hertz: 60 Hz

Phase: Voltage Selector Switch

# of Leads: 12

Model #: NPS-P-100 Serial #: C12-01-05474

**Generator Weight LBS: 7000** 

Price: Call us at 800-853-2073 for a quote