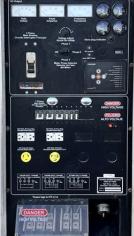

## **Generator Set Specs**

Unit#: 089009 Capacity: 100 kW

**Manufacturer:** Caterpillar **Enclosure Type:** Enclosure

Mounted on Trailer

**Voltage:** ROTARY SWITCH V

Hertz: 60 Hz

Phase: Voltage Selector Switch