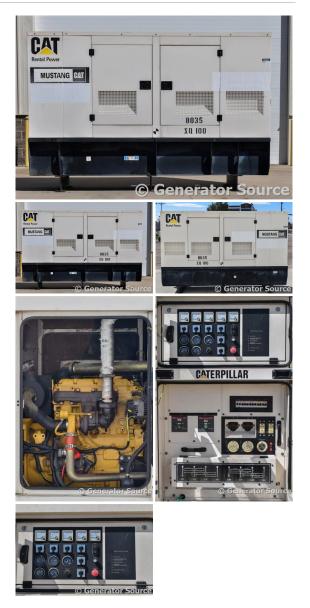

## Caterpillar - 100 kW - ON RENT

## Generator Set Specs

Unit#: 088835 Make: Caterpillar
Capacity: 100 kW Year: 2006
Manufacturer: Caterpillar Hours: 5079

Enclosure Type: Weatherproof

Enclosure

Voltage: MULTI-TAP VDouble Wall BaseAmps: 347 AMPSModel #: 3054CHertz: 60 HzSerial #: E4M01367

# of Leads: 12 Model #: XQ100-4

Serial #: CAT00C44JXYC00391

Price: Call us at 800-853-2073 for a quote